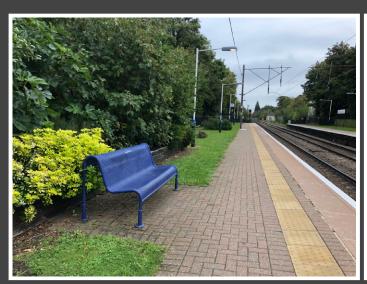

# ME & YOU

The below images suggest the initial visual approach for the look of 'Me & You'. Those images with a white border are the actual locations we have access to.

#### COFFEE SHOP

We need an initial stark backdrop that suggests Amelia could be in a therapist's office, before cutting into a 'homemade' warm & friendly coffee shop environment that she would spend too much money in to feel part of something nice.













# TRAIN STATION

A surban quiet train station littered with commuters.









# WEDDING CHAPEL

A fantasy of a chapel where Ameila and her future fantasy family tie the knot.









#### OFF-LICENCE

An overwhelming selection of wines and a spot for a strangely out of place beautiful cashier.











# SEAN FLAT

Amelia's boyfriend's somewhat drab flat for the couple who are clearly just going through the motions.









### PARK - RUNNING

The idea is to present the free flowing aesthetic of a nike running advert - only to crash back into reality when needing to stop for a break at a bench - gasping for air.







### BATHROOM - BATHTUB

We start by presenting a luxurious space but it becomes darker when Amelia begins to sink into her negative thoughts.









### KITCHEN

Amelia gives into urges, devouring the cupcakes that should be for another