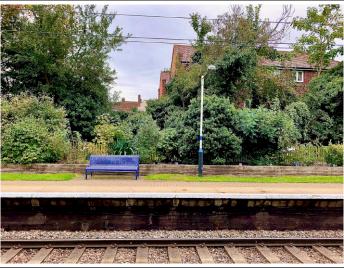

# ME & YOU

The below images suggest the initial visual approach for the look of 'Me & You'. Those images with a white border are the actual locations we have access to.

#### COFFEE SHOP

We need an initial stark backdrop that suggests Amelia could be in a therapist's office, before cutting into a 'homemade' warm & friendly coffee shop environment that she would spend too much money in to feel part of something nice.













# TRAIN STATION

A surban quiet train station littered with commuters.









# WEDDING CHAPEL

A fantasy of a chapel where Ameila and her future fantasy family tie the knot.









#### OFF-LICENCE

An overwhelming selection of wines and a spot for a strangely out of place beautiful cashier.











# SEAN FLAT

Amelia's boyfriend's somewhat drab flat for the couple who are clearly just going through the motions.









### PARK - RUNNING

The idea is to present the free flowing aesthetic of a nike running advert - only to crash back into reality when needing to stop for a break at a bench - gasping for air.







### BATHROOM - BATHTUB

We start by presenting a luxurious space but it becomes darker when Amelia begins to sink into her negative thoughts.









### KITCHEN

Amelia gives into urges, devouring the cupcakes that should be for another ni