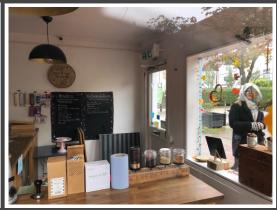

#### COFFEE SHOP

We need an initial stark backdrop that suggests Amelia could be in a therapist's office, before cutting into a 'homemade' warm & friendly coffee shop environment that she would spend too much money in to feel part of something nice.