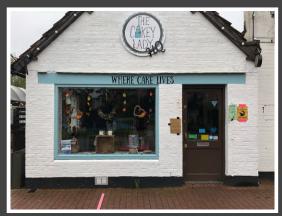

#### COFFEE SHOP

We need an initial stark backdrop that suggests Amelia could be in a therapist's office, before cutting into a 'homemade' warm & friendly coffee shop environment that she would spend too much money in to feel part of something nice.